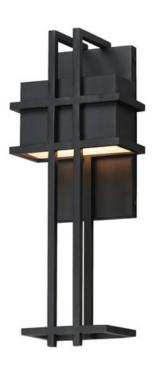

# PRODUCT DESCRIPTION

A modern interpretation of the arts & crafts movement, this anti-corrosive aluminum frame combines traditional elements with the latest technology. A concealed LED downlight, housed at the top of the frame, casts a striking pattern of light along the wall, adding depth and warmth to any space. Finished in Matte Black, this fixture seamlessly blends timeless design with modern innovation.

# **MEASUREMENTS**

**DIMENSION** : 6.5" W x 17" H x 4" Ext

MAX OAH : 5" W x 9.5" H

HANGING WEIGHT : 4 lb

#### LAMPING

INPUT VOLTAGE : 120V

LUMENS : 960 Rated (760 Del.)

**BULB** : 1 x 12W LED AC Integrated , 12W Total

**BULB INCLUDED** : (Integrated)

DIMMABLE : Triac CRI : 90 CRI COLOR\_TEMP : 3000K LIGHTING\_DIRECTION: Down