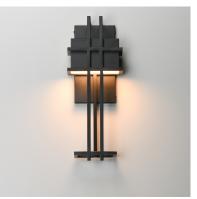

# PRODUCT DESCRIPTION

A modern interpretation of the arts & crafts movement, this anti-corrosive aluminum frame combines traditional elements with the latest technology. A concealed LED downlight, housed at the top of the frame, casts a striking pattern of light along the wall, adding depth and warmth to any space. Finished in Matte Black, this fixture seamlessly blends timeless design with modern innovation.

# **MEASUREMENTS**

**DIMENSION** : 6.5" W x 17" H x 4" Ext

MAX OAH : 5" W x 9.5" H

HANGING WEIGHT : 4 lb

#### LAMPING

INPUT VOLTAGE : 120V

LUMENS : 960 Rated (760 Del.)

**BULB** : 1 x 12W LED AC Integrated , 12W Total

**BULB INCLUDED** : (Integrated)

DIMMABLE : Triac CRI : 90 CRI COLOR\_TEMP : 3000K LIGHTING\_DIRECTION: Down