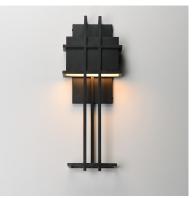

# PRODUCT DESCRIPTION

A modern interpretation of the arts & crafts movement, this anti-corrosive aluminum frame combines traditional elements with the latest technology. A concealed LED downlight, housed at the top of the frame, casts a striking pattern of light along the wall, adding depth and warmth to any space. Finished in Matte Black, this fixture seamlessly blends timeless design with modern innovation.