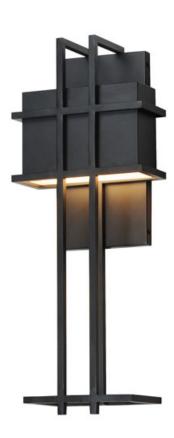

# PRODUCT DESCRIPTION

A modern interpretation of the arts & crafts movement, this anti-corrosive aluminum frame combines traditional elements with the latest technology. A concealed LED downlight, housed at the top of the frame, casts a striking pattern of light along the wall, adding depth and warmth to any space. Finished in Matte Black, this fixture seamlessly blends timeless design with modern innovation.