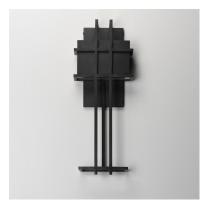

# PRODUCT DESCRIPTION

A modern interpretation of the arts & crafts movement, this anti-corrosive aluminum frame combines traditional elements with the latest technology. A concealed LED downlight, housed at the top of the frame, casts a striking pattern of light along the wall, adding depth and warmth to any space. Finished in Matte Black, this fixture seamlessly blends timeless design with modern innovation.