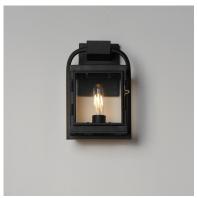

## **PRODUCT DESCRIPTION**

Inspired by classic English lantern design, this collection of outdoor sconces have been streamlined for modern appeal. A convenient, and quaint front door latch allows you to clean and maintain the fixture. Finished in a clean, Matte Black finish with brass hardware and Clear glass panels, two sets of candle sleeves are provided to choose from matching black sleeves or contrasting off-white for a more transitional outlook.