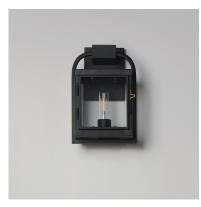

## **PRODUCT DESCRIPTION**

Inspired by classic English lantern design, this collection of outdoor sconces have been streamlined for modern appeal. A convenient, and quaint front door latch allows you to clean and maintain the fixture. Finished in a clean, Matte Black finish with brass hardware and Clear glass panels, two sets of candle sleeves are provided to choose from matching black sleeves or contrasting off-white for a more transitional outlook.