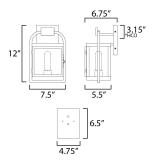

Height from center of outlet to the top of the fixture

## **MEASUREMENTS**

: 7.5" W x 12" H x 6.75" Ext DIMENSION : 4.75" W x 6.5" H x 3.15" HCO **BACK PLATE** 

HANGING WEIGHT : 3.74 lb

LAMPING

INPUT VOLTAGE : 120V

**BULB** : 1 x 60W Incandescent E26 Medium, 60W Total