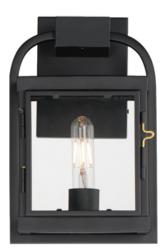

## **PRODUCT DESCRIPTION**

Inspired by classic English lantern design, this collection of outdoor sconces have been streamlined for modern appeal. A convenient, and quaint front door latch allows you to clean and maintain the fixture. Finished in a clean, Matte Black finish with brass hardware and Clear glass panels, two sets of candle sleeves are provided to choose from matching black sleeves or contrasting off-white for a more transitional outlook.