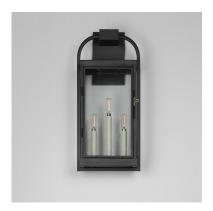

## **PRODUCT DESCRIPTION**

Inspired by classic English lantern design, this collection of outdoor sconces have been streamlined for modern appeal. A convenient, and quaint front door latch allows you to clean and maintain the fixture. Finished in a clean, Matte Black finish with brass hardware and Clear glass panels, two sets of candle sleeves are provided to choose from matching black sleeves or contrasting off-white for a more transitional outlook.