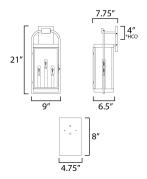

### **MEASUREMENTS**

DIMENSION : 9" W x 21" H x 7.75" Ext **BACK PLATE** : 4.75" W x 8" H x 4" HCO

HANGING WEIGHT : 9.02 lb

LAMPING

INPUT VOLTAGE : 120V

: 3 x 40W Incandescent E12 Candelabra, 120W **BULB** 