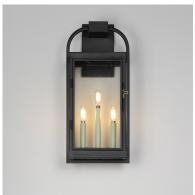

## **PRODUCT DESCRIPTION**

Inspired by classic English lantern design, this collection of outdoor sconces have been streamlined for modern appeal. A convenient, and quaint front door latch allows you to clean and maintain the fixture. Finished in a clean, Matte Black finish with brass hardware and Clear glass panels, two sets of candle sleeves are provided to choose from matching black sleeves or contrasting off-white for a more transitional outlook.