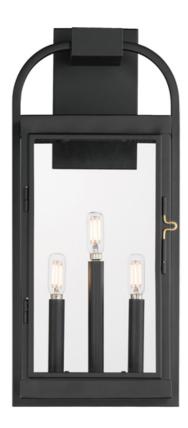

## **PRODUCT DESCRIPTION**

Inspired by classic English lantern design, this collection of outdoor sconces have been streamlined for modern appeal. A convenient, and quaint front door latch allows you to clean and maintain the fixture. Finished in a clean, Matte Black finish with brass hardware and Clear glass panels, two sets of candle sleeves are provided to choose from matching black sleeves or contrasting off-white for a more transitional outlook.