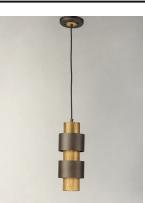

## **PRODUCT DESCRIPTION**

Inner shades of perforated metal are finished in a soft Antique Brass and accented by bands in a complimentary Oil Rubbed Bronze. The light from inside peeks through the perforations and creates an interesting lighting effect. The large scale of the pendants are well suited for larger rooms and hospitality applications.

### **FINISHES OPTION**

Oil Rubbed Bronze / Antique Brass (OIAB)

MATERIAL Steel

RATINGS cULus Dry Location