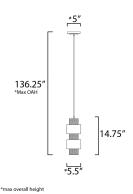

**MEASUREMENTS** 

DIMENSION MAX OAH

HANGING WEIGHT

# LAMPING

CANOPY

INPUT VOLTAGE : 120V BULB BULB INCLUDED

: 5.5" L x 5.5" W x 14.75" H : 49" OAH : 5" W x 0.75" H x 5" L : 4.18 lb

: 1 x 60W Incandescent E26 Medium , 60W Total : (Not Included) DIMMABLE :