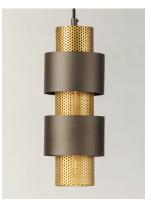

## **PRODUCT DESCRIPTION**

Inner shades of perforated metal are finished in a soft Antique Brass and accented by bands in a complimentary Oil Rubbed Bronze. The light from inside peeks through the perforations and creates an interesting lighting effect. The large scale of the pendants are well suited for larger rooms and hospitality applications.

### **FINISHES OPTION**

Oil Rubbed Bronze / Antique Brass (OIAB)

MATERIAL Steel

RATINGS cULus Dry Location