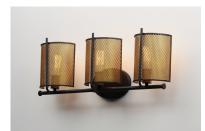

#### **PRODUCT DESCRIPTION**

Inner shades of perforated metal are finished in a soft Antique Brass and accented by bands in a complimentary Oil Rubbed Bronze. The light from inside peeks through the perforations and creates an interesting lighting effect. The large scale of the pendants are well suited for larger rooms and hospitality applications.

### FINISHES OPTION

Oil Rubbed Bronze / Antique Brass (OIAB)