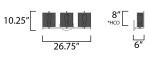

### **MEASUREMENTS**

DIMENSION : 26.75" W x 10.25" H x 6" Ext

MAX OAH : 7.75" W x 5.25" H

HANGING WEIGHT : 5.06 lb

LAMPING

INPUT VOLTAGE :120V

: 3 x 60W Incandescent E26 Medium, 180W Total BULB

**BULB INCLUDED** : (Not Included)