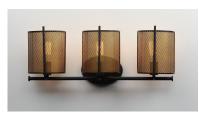

#### **PRODUCT DESCRIPTION**

Inner shades of perforated metal are finished in a soft Antique Brass and accented by bands in a complimentary Oil Rubbed Bronze. The light from inside peeks through the perforations and creates an interesting lighting effect. The large scale of the pendants are well suited for larger rooms and hospitality applications.

### FINISHES OPTION

Oil Rubbed Bronze / Antique Brass (OIAB)