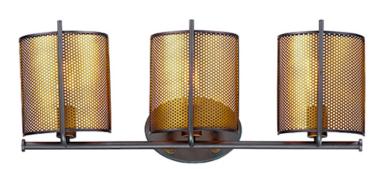

#### **PRODUCT DESCRIPTION**

Inner shades of perforated metal are finished in a soft Antique Brass and accented by bands in a complimentary Oil Rubbed Bronze. The light from inside peeks through the perforations and creates an interesting lighting effect. The large scale of the pendants are well suited for larger rooms and hospitality applications.

### FINISHES OPTION

Oil Rubbed Bronze / Antique Brass (OIAB)