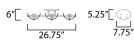

### **MEASUREMENTS**

DIMENSION : 26.75" W x 10.25" H x 6" Ext

MAX OAH : 7.75" W x 5.25" H

HANGING WEIGHT : 5.06 lb

LAMPING

INPUT VOLTAGE :120V

: 3 x 60W Incandescent E26 Medium, 180W Total BULB

**BULB INCLUDED** : (Not Included)