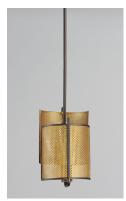

### PRODUCT DESCRIPTION

Inner shades of perforated metal are finished in a soft Antique Brass and accented by bands in a complimentary Oil Rubbed Bronze. The light from inside peeks through the perforations and creates an interesting lighting effect. The large scale of the pendants are well suited for larger rooms and hospitality applications.

#### **FINISHES OPTION**

Oil Rubbed Bronze / Antique Brass (OIAB)