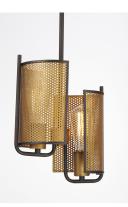

### PRODUCT DESCRIPTION

Inner shades of perforated metal are finished in a soft Antique Brass and accented by bands in a complimentary Oil Rubbed Bronze. The light from inside peeks through the perforations and creates an interesting lighting effect. The large scale of the pendants are well suited for larger rooms and hospitality applications.

#### **FINISHES OPTION**

Oil Rubbed Bronze / Antique Brass (OIAB)