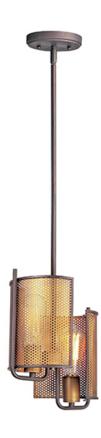

### PRODUCT DESCRIPTION

Inner shades of perforated metal are finished in a soft Antique Brass and accented by bands in a complimentary Oil Rubbed Bronze. The light from inside peeks through the perforations and creates an interesting lighting effect. The large scale of the pendants are well suited for larger rooms and hospitality applications.

#### **FINISHES OPTION**

Oil Rubbed Bronze / Antique Brass (OIAB)