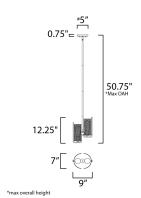

# MEASUREMENTS

DIMENSION : 9" L x 9" W x 12.25" H

MAX OAH : 50.75" OAH

CANOPY : 5" W x 0.75" H x 5" L

HANGING WEIGHT : 4.4 lb