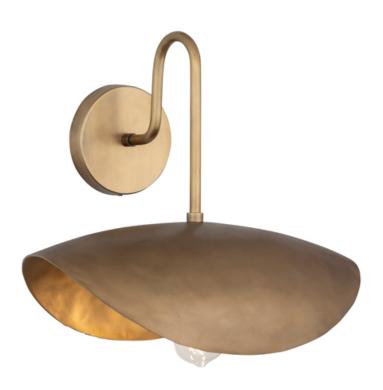

### **PRODUCT DESCRIPTION**

Large, cast metal shades evoke an ancient and timeless heritage. The light source is concealed within the shades casting a warm, ambient glow downward. Handcrafted and dramatically scaled, the rough texture is softened by its folding form in a multi-tonal Natural Gold finish. Select from various size pendants that coordinates well with the matching wall sconce.

### MEASUREMENTS

DIMENSION : 16" W x 14" H x 9.5" Ext

MAX OAH

CANOPY : 5" W x 1" H x 5" L

HANGING WEIGHT : 9.13 lb

LAMPING

INPUT VOLTAGE : 120V

: 1 x 60W Incandescent E26 Medium, 60W Total

## MATERIAL

Aluminum, Steel