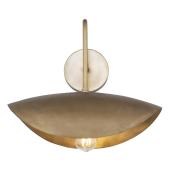

### **PRODUCT DESCRIPTION**

Large, cast metal shades evoke an ancient and timeless heritage. The light source is concealed within the shades casting a warm, ambient glow downward. Handcrafted and dramatically scaled, the rough texture is softened by its folding form in a multi-tonal Natural Gold finish. Select from various size pendants that coordinates well with the matching wall sconce.

### MEASUREMENTS

DIMENSION : 16" W x 14" H x 9.5" Ext

MAX OAH

CANOPY : 5" W x 1" H x 5" L

HANGING WEIGHT : 9.13 lb

LAMPING

INPUT VOLTAGE : 120V

: 1 x 60W Incandescent E26 Medium, 60W Total

## MATERIAL

Aluminum, Steel