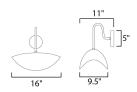

### MEASUREMENTS

DIMENSION : 16" W x 14" H x 9.5" Ext

MAX OAH

CANOPY : 5" W x 1" H x 5" L

HANGING WEIGHT : 9.13 lb

LAMPING

INPUT VOLTAGE : 120V

: 1 x 60W Incandescent E26 Medium, 60W Total