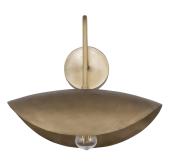

### **PRODUCT DESCRIPTION**

Large, cast metal shades evoke an ancient and timeless heritage. The light source is concealed within the shades casting a warm, ambient glow downward. Handcrafted and dramatically scaled, the rough texture is softened by its folding form in a multi-tonal Natural Gold finish. Select from various size pendants that coordinates well with the matching wall sconce.

### MEASUREMENTS

DIMENSION : 16" W x 14" H x 9.5" Ext

MAX OAH

CANOPY : 5" W x 1" H x 5" L

HANGING WEIGHT : 9.13 lb

LAMPING

INPUT VOLTAGE : 120V

: 1 x 60W Incandescent E26 Medium, 60W Total

## MATERIAL

Aluminum, Steel