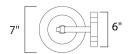

# **MEASUREMENTS**

DIMENSION : 7" W x 13.5" H x 9" Ext **BACK PLATE** : 5.5" W x 10" H x 3" HCO

HANGING WEIGHT : 4.4 lb