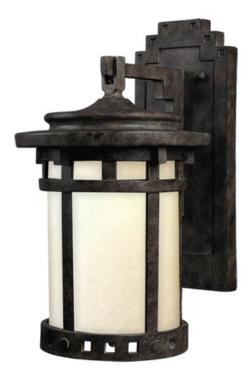

### **PRODUCT DESCRIPTION**

Santa Barbara Dark Sky is a traditional, craftsman/mission style collection from Maxim Lighting in Sienna finish with Mocha glass. Designed to meet the requirements of Dark Sky, these fixtures preserve and protect the nighttime environment and the heritage of dark skies through quality outdoor lighting.