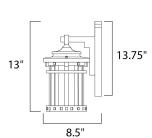

# **MEASUREMENTS**

DIMENSION : 7" W x 13.5" H x 9" Ext **BACK PLATE** : 5.5" W x 10" H x 3" HCO

HANGING WEIGHT : 4.4 lb