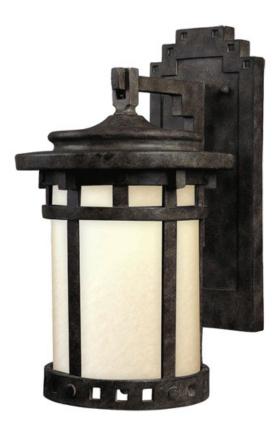

## **PRODUCT DESCRIPTION**

Santa Barbara Dark Sky is a traditional, craftsman/mission style collection from Maxim Lighting in Sienna finish with Mocha glass. Designed to meet the requirements of Dark Sky, these fixtures preserve and protect the nighttime environment and the heritage of dark skies through quality outdoor lighting.

## FINISHES OPTION

Sienna (SE)

GLASS Mocha MO

MATERIAL Die Cast Aluminum, Glass

RATINGS

cETLus Wet Location DARKSKY

ADDITIONAL **OPERATING TEMPERATURE:** -20°C (-4°F), 40°C (104°F)

Always consult a qualified electrician before installing any lighting product.