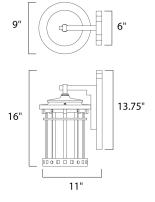

## **MEASUREMENTS**

| DIMENSION      |   | :   | 9 |
|----------------|---|-----|---|
| BACK PLATE     |   | :   | ė |
| HANGING WEIGHT |   | :   | 7 |
| LAMPING        |   |     |   |
| INPUT VOLTAGE  | : | 120 | V |
| BULB           | : | 1 x | 6 |
| BULB INCLUDED  | : | (No | t |
| DIMMABLE       | : |     |   |
|                |   |     |   |

9" W x 16" H x 11" Ext 6" W x 13.75" H x 4" HCO 7.48 lb

60W Incandescent E26 Medium , 60W Total Included)