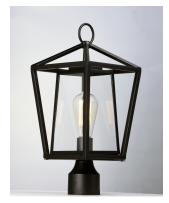

## **PRODUCT DESCRIPTION**

This frame inside a frame design is the perfect update to this classically inspired outdoor lantern. Durable stainless steel construction is finished in Black and supports an inner frame of Clear panels of glass for a crisp and clean appearance.

## Clear CL

MATERIAL Stainless Steel