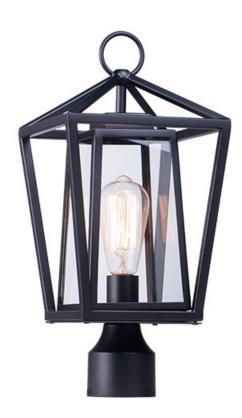

## **PRODUCT DESCRIPTION**

This frame inside a frame design is the perfect update to this classically inspired outdoor lantern. Durable stainless steel construction is finished in Black and supports an inner frame of Clear panels of glass for a crisp and clean appearance.

## Clear CL

MATERIAL Stainless Steel