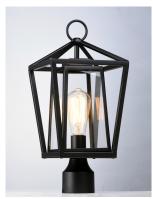

## **PRODUCT DESCRIPTION**

This frame inside a frame design is the perfect update to this classically inspired outdoor lantern. Durable stainless steel construction is finished in Black and supports an inner frame of Clear panels of glass for a crisp and clean appearance.

## Clear CL

MATERIAL Stainless Steel