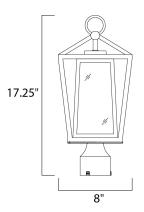

#### **MEASUREMENTS**

DIMENSION : 8" L x 8" W x 17.25" H

HANGING WEIGHT : 6.16 lb