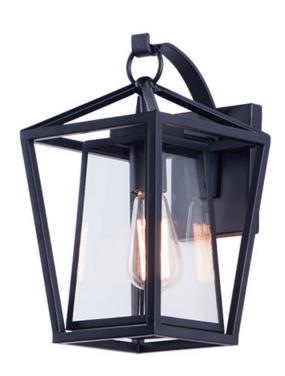

### **PRODUCT DESCRIPTION**

This frame inside a frame design is the perfect update to this classically inspired outdoor lantern. Durable stainless steel construction is finished in Black and supports an inner frame of Clear panels of glass for a crisp and clean appearance.

#### MATERIAL

Stainless Steel

### **GLASS**

Clear CL

### **FINISHES OPTION**

Black (BK)