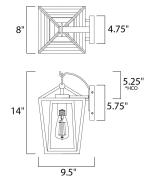

# **MEASUREMENTS**

DIMENSION : 8" W x 14" H x 9.5" Ext

**BACK PLATE** : 4.75" W x 5.75" H x 5.25" HCO

HANGING WEIGHT : 5.94 lb

LAMPING

:120V INPUT VOLTAGE

: 1 x 60W Incandescent E26 Medium, 60W Total **BULB** 

\*height from center of outlet to the top of the fixture