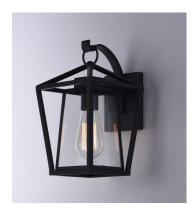

### **PRODUCT DESCRIPTION**

This frame inside a frame design is the perfect update to this classically inspired outdoor lantern. Durable stainless steel construction is finished in Black and supports an inner frame of Clear panels of glass for a crisp and clean appearance.