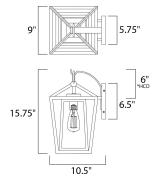

\*height from center of outlet to the top of the fixture

# **MEASUREMENTS**

DIMENSION : 9" W x 15.75" H x 10.5" Ext **BACK PLATE** : 5.75" W x 6.5" H x 6" HCO

HANGING WEIGHT : 7.26 lb