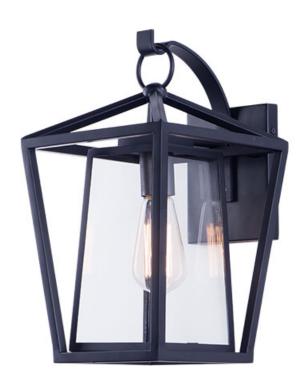

### **PRODUCT DESCRIPTION**

This frame inside a frame design is the perfect update to this classically inspired outdoor lantern. Durable stainless steel construction is finished in Black and supports an inner frame of Clear panels of glass for a crisp and clean appearance.