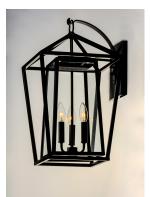

## **PRODUCT DESCRIPTION**

This frame inside a frame design is the perfect update to this classically inspired outdoor lantern. Durable stainless steel construction is finished in Black and supports an inner frame of Clear panels of glass for a crisp and clean appearance.

## LAMPING

BULB **BULB INCLUDED** DIMMABLE :

: 12" W x 20.75" H x 13.5" Ext : 6" W x 7.75" H x 7.75" HCO : 12.1 lb

INPUT VOLTAGE :120V : 3 x 60W Incandescent E12 Candelabra , 180W Total : (Not Included) LIGHTING\_DIRECTION : Down

Black (BK)

GLASS Clear CL

MATERIAL Steel

RATINGS cETLus Wet Location

ADDITIONAL INSTALL UP/DOWN: Down **OPERATING TEMPERATURE:** -20°C (-4°F), 40°C (104°F)

Always consult a qualified electrician before installing any lighting product.