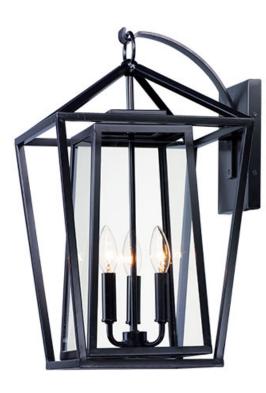

## **PRODUCT DESCRIPTION**

This frame inside a frame design is the perfect update to this classically inspired outdoor lantern. Durable stainless steel construction is finished in Black and supports an inner frame of Clear panels of glass for a crisp and clean appearance.

## LAMPING

BULB **BULB INCLUDED** DIMMABLE :

: 12" W x 20.75" H x 13.5" Ext : 6" W x 7.75" H x 7.75" HCO : 12.1 lb

INPUT VOLTAGE :120V : 3 x 60W Incandescent E12 Candelabra , 180W Total : (Not Included) LIGHTING\_DIRECTION : Down

Black (BK)

GLASS Clear CL

MATERIAL Steel

RATINGS cETLus Wet Location

ADDITIONAL INSTALL UP/DOWN: Down **OPERATING TEMPERATURE:** -20°C (-4°F), 40°C (104°F)

Always consult a qualified electrician before installing any lighting product.