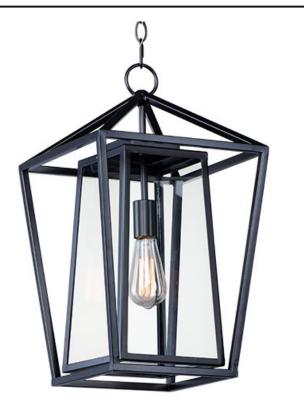

#### **PRODUCT DESCRIPTION**

This frame inside a frame design is the perfect update to this classically inspired outdoor lantern. Durable stainless steel construction is finished in Black and supports an inner frame of Clear panels of glass for a crisp and clean appearance.