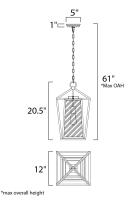

### **MEASUREMENTS**

DIMENSION MAX OAH CANOPY

:

#### HANGING WEIGHT LAMPING

BULB DIMMABLE : 12" L x 12" W x 20.5" H : 61" OAH : 5" W x 1" H x 5" L

: 11 lb

BULB INCLUDED

## INPUT VOLTAGE : 120V

: 1 x 60W Incandescent E26 Medium , 60W Total : (Not Included)