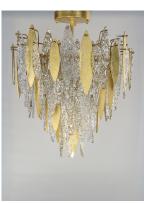

## **PRODUCT DESCRIPTION**

Hand-formed glass petals of Clear and Champagne-tint suspend from a tiered frame of gold and accented with petals of solid metal finished in Gold Leaf. Numerous candelabra sockets are strategically placed within the fixture to create glimmer and elegance to this majestic collection.

## **GLASS**

Clear and Champagne CLCMP

### **FINISHES OPTION**

Gold Leaf (GL)