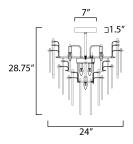

#### **MEASUREMENTS**

DIMENSION : 24" L x 24" W x 28.75" H

MAX OAH : 28.75" OAH

: 7" W x 1.5" H x 7" L CANOPY

HANGING WEIGHT : 63.8 lb