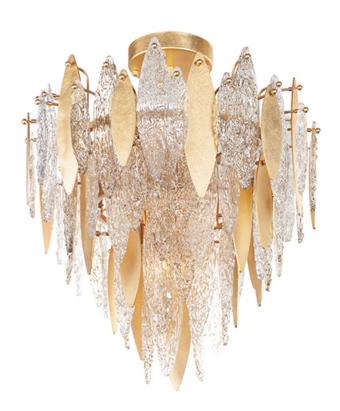

## **PRODUCT DESCRIPTION**

Hand-formed glass petals of Clear and Champagne-tint suspend from a tiered frame of gold and accented with petals of solid metal finished in Gold Leaf. Numerous candelabra sockets are strategically placed within the fixture to create glimmer and elegance to this majestic collection.

## **GLASS**

Clear and Champagne CLCMP

### **FINISHES OPTION**

Gold Leaf (GL)