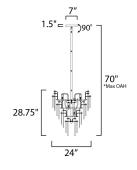

\*max overall height

# **MEASUREMENTS**

DIMENSION : 24" L x 24" W x 28.75" H

MAX OAH : 70" OAH

CANOPY : 7" W x 1.5" H x 7" L

HANGING WEIGHT : 64.9 lb