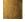

## PRODUCT DESCRIPTION

Hand-formed glass petals of Clear and Champagne-tint suspend from a tiered frame of gold and accented with petals of solid metal finished in Gold Leaf. Numerous candelabra sockets are strategically placed within the fixture to create glimmer and elegance to this majestic collection.

## GLASS

Clear and Champagne CLCMP