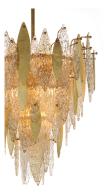

## PRODUCT DESCRIPTION

Hand-formed glass petals of Clear and Champagne-tint suspend from a tiered frame of gold and accented with petals of solid metal finished in Gold Leaf. Numerous candelabra sockets are strategically placed within the fixture to create glimmer and elegance to this majestic collection.

## GLASS

Clear and Champagne CLCMP