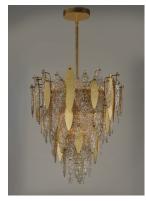

## PRODUCT DESCRIPTION

Hand-formed glass petals of Clear and Champagne-tint suspend from a tiered frame of gold and accented with petals of solid metal finished in Gold Leaf. Numerous candelabra sockets are strategically placed within the fixture to create glimmer and elegance to this majestic collection.

## GLASS

Clear and Champagne CLCMP