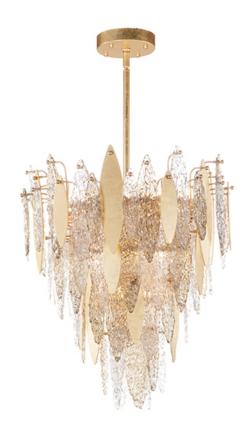

## PRODUCT DESCRIPTION

Hand-formed glass petals of Clear and Champagne-tint suspend from a tiered frame of gold and accented with petals of solid metal finished in Gold Leaf. Numerous candelabra sockets are strategically placed within the fixture to create glimmer and elegance to this majestic collection.

## GLASS

Clear and Champagne CLCMP