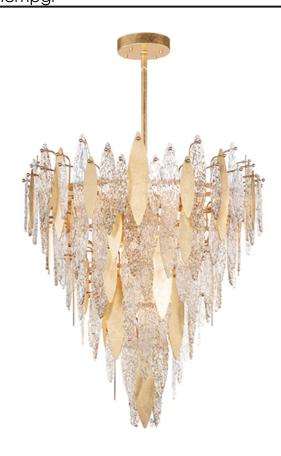

## PRODUCT DESCRIPTION

Hand-formed glass petals of Clear and Champagne-tint suspend from a tiered frame of gold and accented with petals of solid metal finished in Gold Leaf. Numerous candelabra sockets are strategically placed within the fixture to create glimmer and elegance to this majestic collection.

## GLASS

Clear and Champagne CLCMP

### **FINISHES OPTION**

Gold Leaf (GL)