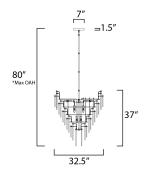

\*max overall height

# **MEASUREMENTS**

DIMENSION : 32.5" L x 32.5" W x 37" H

MAX OAH : 80" OAH

CANOPY : 7" W x 1.5" H x 7" L

HANGING WEIGHT : 119.9 lb