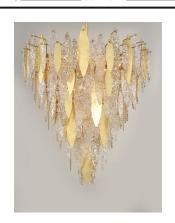

## PRODUCT DESCRIPTION

Hand-formed glass petals of Clear and Champagne-tint suspend from a tiered frame of gold and accented with petals of solid metal finished in Gold Leaf. Numerous candelabra sockets are strategically placed within the fixture to create glimmer and elegance to this majestic collection.

## GLASS

Clear and Champagne CLCMP