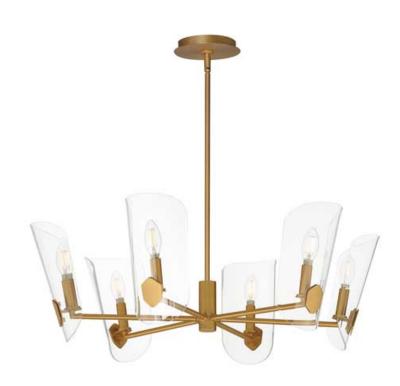

## PRODUCT DESCRIPTION

A Coat of Arms in curved Clear glass shades bevel cut and shaped to resemble traditional shields radiates off slender tubular arms. The streamlined design takes on a transitional approach with imaginative details that carries through to the concept for the wall sconce. Available 2 sizes of chandelier and a single light wall sconce in either Matte Black or Natural Aged Brass.

## **MEASUREMENTS**

DIMENSION : 28.5" L x 28.5" W x 10.5" H

MAX OAH : 50.25" OAH

CANOPY : 6" W x 0.75" H x 6" L

HANGING WEIGHT : 11 lb

# LAMPING

INPUT VOLTAGE : 120V

BULB : 6 x 60W Incandescent E12 Candelabra, 360W Total

BULB INCLUDED : (Not Included)

DIMMABLE :

# GLASS

Clear CL

# MATERIAL

Steel, Glass