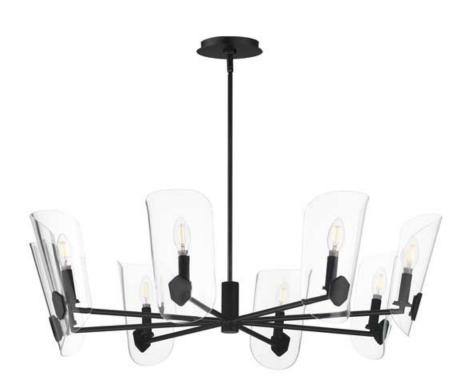

### PRODUCT DESCRIPTION

A Coat of Arms in curved Clear glass shades bevel cut and shaped to resemble traditional shields radiates off slender tubular arms. The streamlined design takes on a transitional approach with imaginative details that carries through to the concept for the wall sconce. Available 2 sizes of chandelier and a single light wall sconce in either Matte Black or Natural Aged Brass.

## **MEASUREMENTS**

DIMENSION : 35.75" L x 35.75" W x 10.25" H

MAX OAH : 50.25" OAH

CANOPY : 6" W x 0.75" H x 6" L

HANGING WEIGHT : 14.52 lb

## LAMPING

INPUT VOLTAGE : 120V

BULB : 8 x 60W Incandescent E12 Candelabra, 480W Total

BULB INCLUDED : (Not Included)

DIMMABLE :