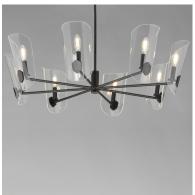

### PRODUCT DESCRIPTION

A Coat of Arms in curved Clear glass shades bevel cut and shaped to resemble traditional shields radiates off slender tubular arms. The streamlined design takes on a transitional approach with imaginative details that carries through to the concept for the wall sconce. Available 2 sizes of chandelier and a single light wall sconce in either Matte Black or Natural Aged Brass.

## **MEASUREMENTS**

DIMENSION : 35.75" L x 35.75" W x 10.25" H

MAX OAH : 50.25" OAH

CANOPY : 6" W x 0.75" H x 6" L

HANGING WEIGHT : 14.52 lb

## LAMPING

INPUT VOLTAGE : 120V

BULB : 8 x 60W Incandescent E12 Candelabra, 480W Total

BULB INCLUDED : (Not Included)

DIMMABLE :