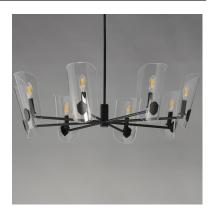

### PRODUCT DESCRIPTION

A Coat of Arms in curved Clear glass shades bevel cut and shaped to resemble traditional shields radiates off slender tubular arms. The streamlined design takes on a transitional approach with imaginative details that carries through to the concept for the wall sconce. Available 2 sizes of chandelier and a single light wall sconce in either Matte Black or Natural Aged Brass.

## **MEASUREMENTS**

DIMENSION : 35.75" L x 35.75" W x 10.25" H

MAX OAH : 50.25" OAH

CANOPY : 6" W x 0.75" H x 6" L

HANGING WEIGHT : 14.52 lb

## LAMPING

INPUT VOLTAGE : 120V

BULB : 8 x 60W Incandescent E12 Candelabra, 480W Total

BULB INCLUDED : (Not Included)

DIMMABLE :