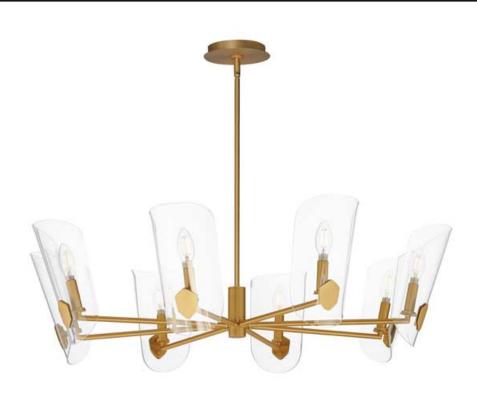

## PRODUCT DESCRIPTION

A Coat of Arms in curved Clear glass shades bevel cut and shaped to resemble traditional shields radiates off slender tubular arms. The streamlined design takes on a transitional approach with imaginative details that carries through to the concept for the wall sconce. Available 2 sizes of chandelier and a single light wall sconce in either Matte Black or Natural Aged Brass.

## **MEASUREMENTS**

DIMENSION : 35.75" L x 35.75" W x 10.25" H

MAX OAH : 50.25" OAH

CANOPY : 6" W x 0.75" H x 6" L

HANGING WEIGHT : 14.52 lb

# LAMPING

INPUT VOLTAGE : 120V

BULB : 8 x 60W Incandescent E12 Candelabra, 480W Total

BULB INCLUDED : (Not Included)

DIMMABLE :