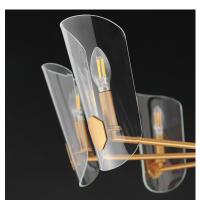

## PRODUCT DESCRIPTION

A Coat of Arms in curved Clear glass shades bevel cut and shaped to resemble traditional shields radiates off slender tubular arms. The streamlined design takes on a transitional approach with imaginative details that carries through to the concept for the wall sconce. Available 2 sizes of chandelier and a single light wall sconce in either Matte Black or Natural Aged Brass.

# GLASS

Clear CL