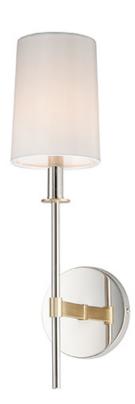

### PRODUCT DESCRIPTION

Elongated tails and candle sticks create effortless sophistication in the Uptown series. The slender candles of Polished Nickel contrast the stout supporting arms finished in a soft Satin Brass. Tall Off-White fabric shades complement the updated classic design. The simplicity of this design allows it to pair with various traditional to contemporary stylings and many color themes.

### **FINISHES OPTION**

Satin Brass / Polished Nickel (SBRPN)