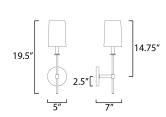

#### **MEASUREMENTS**

DIMENSION : 5" W x 19.5" H x 7" Ext

MAX OAH : 5" W x 5" H HANGING WEIGHT : 1.65 lb

LAMPING

INPUT VOLTAGE : 120V

BULB : 1 x 60W Incandescent E12 Candelabra , 60W

Total

BULB INCLUDED : (Not Included)