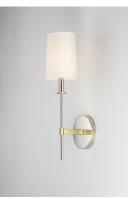

### PRODUCT DESCRIPTION

Elongated tails and candle sticks create effortless sophistication in the Uptown series. The slender candles of Polished Nickel contrast the stout supporting arms finished in a soft Satin Brass. Tall Off-White fabric shades complement the updated classic design. The simplicity of this design allows it to pair with various traditional to contemporary stylings and many color themes.

### **FINISHES OPTION**

Satin Brass / Polished Nickel (SBRPN)