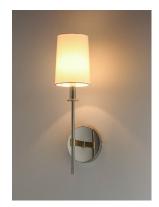

### PRODUCT DESCRIPTION

Elongated tails and candle sticks create effortless sophistication in the Uptown series. The slender candles of Polished Nickel contrast the stout supporting arms finished in a soft Satin Brass. Tall Off-White fabric shades complement the updated classic design. The simplicity of this design allows it to pair with various traditional to contemporary stylings and many color themes.