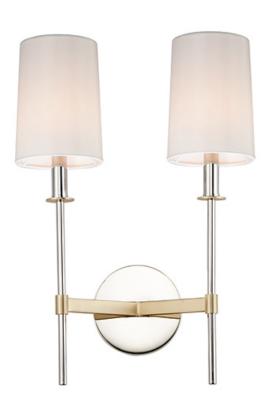

### PRODUCT DESCRIPTION

Elongated tails and candle sticks create effortless sophistication in the Uptown series. The slender candles of Polished Nickel contrast the stout supporting arms finished in a soft Satin Brass. Tall Off-White fabric shades complement the updated classic design. The simplicity of this design allows it to pair with various traditional to contemporary stylings and many color themes.

#### **FINISHES OPTION**

Satin Brass / Polished Nickel (SBRPN)