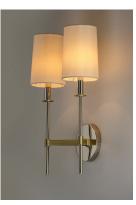

### PRODUCT DESCRIPTION

Elongated tails and candle sticks create effortless sophistication in the Uptown series. The slender candles of Polished Nickel contrast the stout supporting arms finished in a soft Satin Brass. Tall Off-White fabric shades complement the updated classic design. The simplicity of this design allows it to pair with various traditional to contemporary stylings and many color themes.

#### **FINISHES OPTION**

Satin Brass / Polished Nickel (SBRPN)