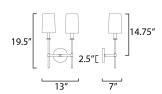

#### **MEASUREMENTS**

DIMENSION : 13" W x 19.5" H x 7" Ext

MAX OAH : 5" W x 5" H HANGING WEIGHT : 2.78 lb

LAMPING

INPUT VOLTAGE : 120V

BULB : 2 x 60W Incandescent E12 Candelabra , 120W

Total

BULB INCLUDED : (Not Included)