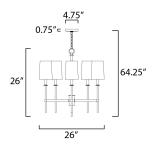

### **MEASUREMENTS**

DIMENSION : 26" L x 26" W x 26" H

MAX OAH : 64.25" OAH

CANOPY : 4.75" W x 0.75" H x 4.75" L

HANGING WEIGHT : 10.21 lb