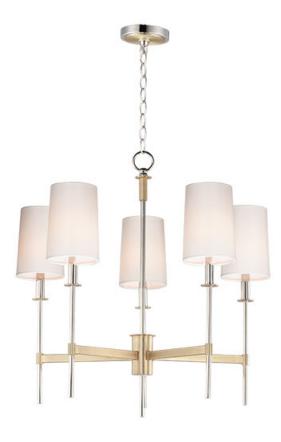

### **PRODUCT DESCRIPTION**

Elongated tails and candle sticks create effortless sophistication in the Uptown series. The slender candles of Polished Nickel contrast the stout supporting arms finished in a soft Satin Brass. Tall Off-White fabric shades complement the updated classic design. The simplicity of this design allows it to pair with various traditional to contemporary stylings and many color themes.

#### **FINISHES OPTION**

Satin Brass / Polished Nickel (SBRPN)