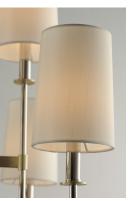

### **PRODUCT DESCRIPTION**

Elongated tails and candle sticks create effortless sophistication in the Uptown series. The slender candles of Polished Nickel contrast the stout supporting arms finished in a soft Satin Brass. Tall Off-White fabric shades complement the updated classic design. The simplicity of this design allows it to pair with various traditional to contemporary stylings and many color themes.

### MATERIAL

Steel, Fabric