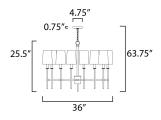

## **MEASUREMENTS**

DIMENSION : 36" L x 36" W x 25.5" H

MAX OAH : 63.75" OAH

CANOPY : 4.75" W x 0.75" H x 4.75" L

HANGING WEIGHT : 12.56 lb