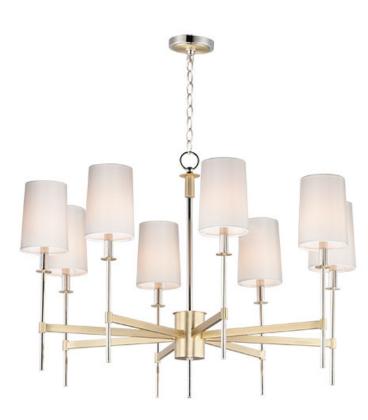

## PRODUCT DESCRIPTION

Elongated tails and candle sticks create effortless sophistication in the Uptown series. The slender candles of Polished Nickel contrast the stout supporting arms finished in a soft Satin Brass. Tall Off-White fabric shades complement the updated classic design. The simplicity of this design allows it to pair with various traditional to contemporary stylings and many color themes.

#### **FINISHES OPTION**

Satin Brass / Polished Nickel (SBRPN)