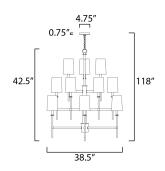

#### **MEASUREMENTS**

DIMENSION : 38.5" L x 38.5" W x 42.5" H

MAX OAH : 118" OAH

CANOPY : 4.75" W x 0.75" H x 4.75" L

HANGING WEIGHT : 17.2 lb