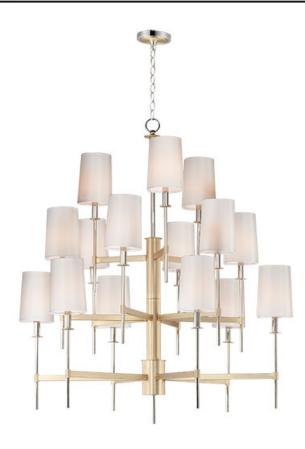

## PRODUCT DESCRIPTION

Elongated tails and candle sticks create effortless sophistication in the Uptown series. The slender candles of Polished Nickel contrast the stout supporting arms finished in a soft Satin Brass. Tall Off-White fabric shades complement the updated classic design. The simplicity of this design allows it to pair with various traditional to contemporary stylings and many color themes.

## **FINISHES OPTION**

Satin Brass / Polished Nickel (SBRPN)

# MATERIAL

Steel, Fabric