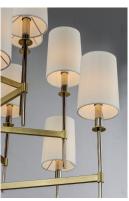

## PRODUCT DESCRIPTION

Elongated tails and candle sticks create effortless sophistication in the Uptown series. The slender candles of Polished Nickel contrast the stout supporting arms finished in a soft Satin Brass. Tall Off-White fabric shades complement the updated classic design. The simplicity of this design allows it to pair with various traditional to contemporary stylings and many color themes.

#### LAMPING

INPUT VOLTAGE : 120V

BULB : 15 x 60W Incandescent E12 Candelabra , 900W

Total

BULB INCLUDED : (Not Included)

DIMMABLE :