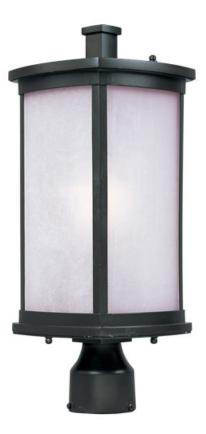

## **PRODUCT DESCRIPTION**

Simple lines create a transitional style that fits a wide variety of exterior home design. Available in both Platinum or Bronze finish, Frosted Seedy or Clear Ribbed glass, or fluorescent, incandescent or LED lamping.

## **FINISHES OPTION**

Bronze (BZ) Platinum (PL)

GLASS Frosted Seedy FS

MATERIAL Aluminum, Glass

RATINGS cETLus Wet Location

ADDITIONAL OPERATING TEMPERATURE: -20°C (-4°F), 40°C (104°F)

Always consult a qualified electrician before installing any lighting product.