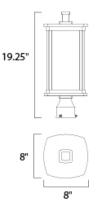

## **MEASUREMENTS** DIMENSION

: 8" L x 8" W x 19.25" H : 7.7 lb HANGING WEIGHT

LAMPING INPUT VOLTAGE : 120V BULB BULB INCLUDED

: 1 x 60W Incandescent E26 Medium , 60W Total : (Not Included) DIMMABLE :