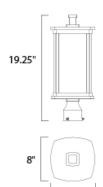

#### **MEASUREMENTS**

DIMENSION : 8" L x 8" W x 19.25" H

: 7.7 lb HANGING WEIGHT