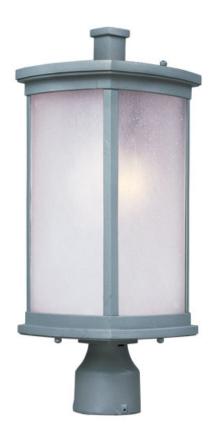

## PRODUCT DESCRIPTION

Simple lines create a transitional style that fits a wide variety of exterior home design. Available in both Platinum or Bronze finish, Frosted Seedy or Clear Ribbed glass, or fluorescent, incandescent or LED lamping.

### **GLASS**

Frosted Seedy FS