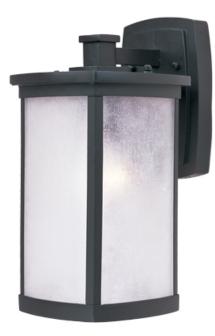

## **PRODUCT DESCRIPTION**

Simple lines create a transitional style that fits a wide variety of exterior home design. Available in both Platinum or Bronze finish, Frosted Seedy or Clear Ribbed glass, or fluorescent, incandescent or LED lamping.