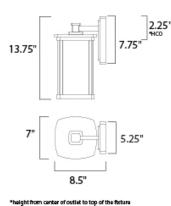

## **MEASUREMENTS**

DIMENSION

**BACK PLATE** HANGING WEIGHT

## LAMPING

BULB BULB INCLUDED DIMMABLE

: 7" W x 13.75" H x 8.5" Ext : 5.25" W x 7.75" H x 2.25" HCO : 4.95 lb

INPUT VOLTAGE : 120V : 1 x 60W Incandescent E26 Medium , 60W Total : (Not Included)