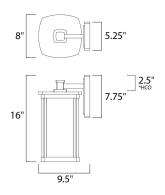

### **MEASUREMENTS**

DIMENSION : 8" W x 16" H x 9.5" Ext BACK PLATE : 5.25" W x 7.75" H x 2.5" HCO

HANGING WEIGHT : 5.83 lb

\*height from center of outlet to the top of the fixture