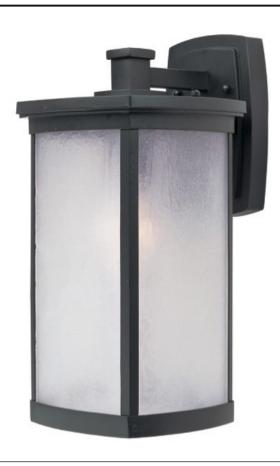

## PRODUCT DESCRIPTION

Simple lines create a transitional style that fits a wide variety of exterior home design. Available in both Platinum or Bronze finish, Frosted Seedy or Clear Ribbed glass, or fluorescent, incandescent or LED lamping.

## GLASS

Frosted Seedy FS

### **FINISHES OPTION**

Bronze (BZ)
Platinum (PL)