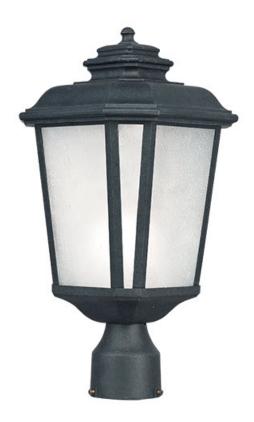

### **PRODUCT DESCRIPTION**

A classical, traditional style finished in a rustic Black Oxide finish with Weathered Frost glass is sure to add elegance to your home's exterior. Available in both incandescent and fluorescent versions with an source to consider.