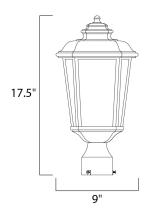

#### **MEASUREMENTS**

DIMENSION : 9" L x 9" W x 17.5" H

: 5.28 lb HANGING WEIGHT