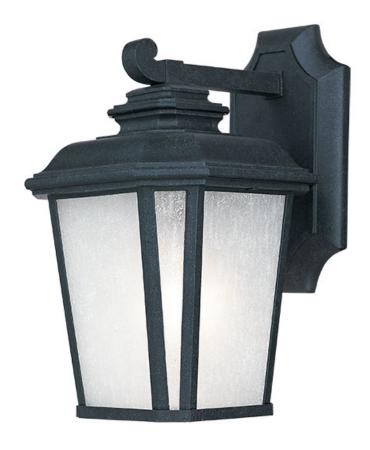

## PRODUCT DESCRIPTION

A classical, traditional style finished in a rustic Black Oxide finish with Weathered Frost glass is sure to add elegance to your home's exterior. Available in both incandescent and fluorescent versions with an source to consider.

### **FINISHES OPTION**

Black Oxide (BO)

## GLASS

Weathered Frost WF