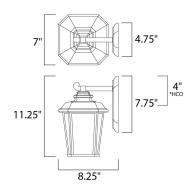

### **MEASUREMENTS**

DIMENSION : 7" W x 11.25" H x 8.25" Ext BACK PLATE : 4.75" W x 7.75" H x 4" HCO

HANGING WEIGHT : 3.52 lb