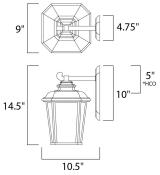

\*height from center of outlet to the top of the fixture

LAMPING

BULB **BULB INCLUDED** DIMMABLE

HANGING WEIGHT

MEASUREMENTS

DIMENSION

BACK PLATE

: 9" W x 14.5" H x 10.5" Ext : 4.75" W x 10" H x 5" HCO : 5.72 lb