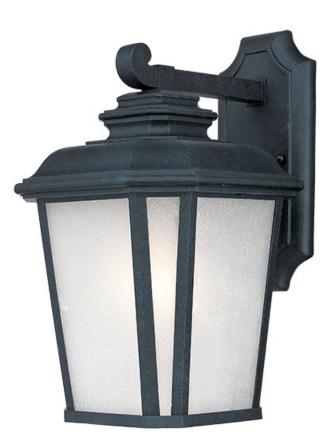

## **PRODUCT DESCRIPTION**

A classical, traditional style finished in a rustic Black Oxide finish with Weathered Frost glass is sure to add elegance to your home's exterior. Available in both incandescent and fluorescent versions with an source to consider.

## **FINISHES OPTION**

Black Oxide (BO)

GLASS Weathered Frost WF

MATERIAL Aluminum, Glass

RATINGS cETLus Wet Location

ADDITIONAL OPERATING TEMPERATURE: -20°C (-4°F), 40°C (104°F)

Always consult a qualified electrician before installing any lighting product.