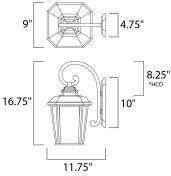

\*height from center of outlet to the top of the fixture

## MEASUREMENTS

BACK PLATE : 4 HANGING WEIGHT : 6 LAMPING INPUT VOLTAGE : 120V BULB : 1 x 6 BULB INCLUDED : (Not 1 DIMMABLE :

DIMENSION

: 9" W x 16.75" H x 11.75" Ext : 4.75" W x 10" H x 8.25" HCO : 6.38 lb