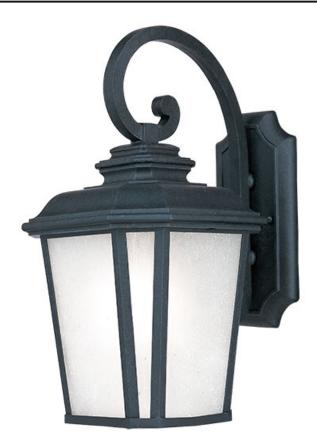

## **PRODUCT DESCRIPTION**

A classical, traditional style finished in a rustic Black Oxide finish with Weathered Frost glass is sure to add elegance to your home's exterior. Available in both incandescent and fluorescent versions with an source to consider.

## FINISHES OPTION

GLASS Weathered Frost WF

MATERIAL Aluminum, Glass

RATINGS CETLus Wet Location

ADDITIONAL OPERATING TEMPERATURE: -20°C (-4°F), 40°C (104°F)

Always consult a qualified electrician before installing any lighting product.