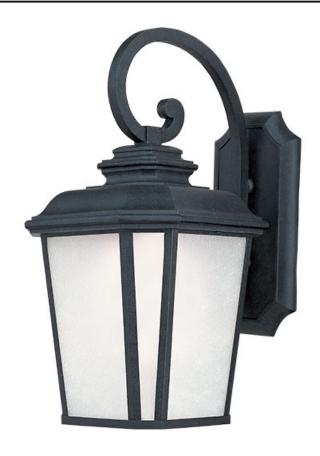

### PRODUCT DESCRIPTION

A classical, traditional style finished in a rustic Black Oxide finish with Weathered Frost glass is sure to add elegance to your home's exterior. Available in both incandescent and fluorescent versions with an source to consider.

## **FINISHES OPTION**

Black Oxide (BO)

### **GLASS**

Weathered Frost WF

#### **MATERIAL**

Aluminum, Glass