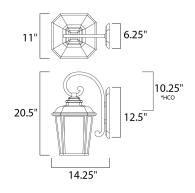

\*height from center of outlet to the top of the fixture

### **MEASUREMENTS**

DIMENSION : 11" W x 20.5" H x 14.25" Ext : 6.25" W x 12.5" H x 10.25" HCO **BACK PLATE** 

HANGING WEIGHT : 9.9 lb