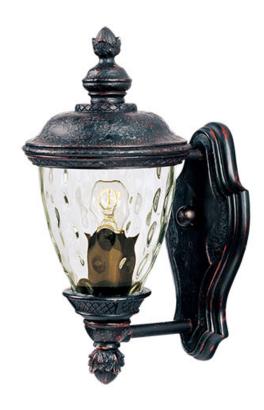

### PRODUCT DESCRIPTION

Carriage House DC is a traditional, early American style collection from Maxim Lighting International in Oriental Bronze finish with Water Glass glass.

\*height from center of outlet to the top of the fixture

## **FINISHES OPTION**

Oriental Bronze (OB)

### GLASS

Water Glass WG