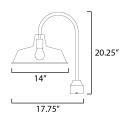

## **MEASUREMENTS**

BULB

DIMMABLE

| DIMENSION      | : 14" W x 20.25" H |
|----------------|--------------------|
| CANOPY         | : 3.25" W x 3.5" H |
| HANGING WEIGHT | : 3.146 lb         |
| LAMPING        |                    |
| INPUT VOLTAGE  | :120V              |