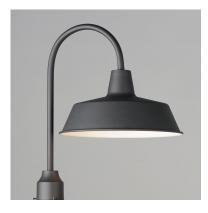

## **PRODUCT DESCRIPTION**

Picture yourself in an old gangster movie and the lighting on the wharf would look very much like this collection. This all-aluminum collection is available in your choice of Weathered Zinc, Empire Bronze, or Black and is at a price point sure to please.