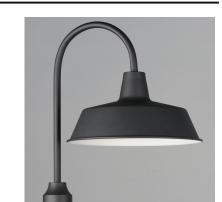

## **PRODUCT DESCRIPTION**

Picture yourself in an old gangster movie and the lighting on the wharf would look very much like this collection. This all-aluminum collection is available in your choice of Weathered Zinc, Empire Bronze, or Black and is at a price point sure to please.