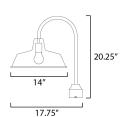

#### **MEASUREMENTS**

DIMENSION : 14" W x 20.25" H CANOPY : 3.25" W x 3.5" H

HANGING WEIGHT : 3.146 lb

LAMPING

INPUT VOLTAGE :120V

**BULB** : 1 x 60W Incandescent E26 Medium , 60W Total

**BULB INCLUDED** : (Not Included)