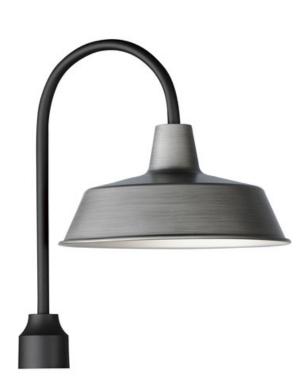

#### **PRODUCT DESCRIPTION**

Picture yourself in an old gangster movie and the lighting on the wharf would look very much like this collection. This all-aluminum collection is available in your choice of Weathered Zinc, Empire Bronze, or Black and is at a price point sure to please.

#### **FINISHES OPTION**

Black (BK)

Empire Bronze / Black (EBBK)

Weathered Zinc/Black (WZBK)