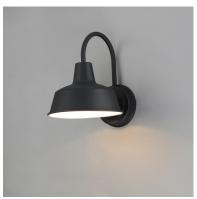

## PRODUCT DESCRIPTION

Picture yourself in an old gangster movie and the lighting on the wharf would look very much like this collection. This all-aluminum collection is available in your choice of Weathered Zinc, Empire Bronze, or Black and is at a price point sure to please.

### **FINISHES OPTION**

Black (BK)

Empire Bronze (EB)

Weathered Zinc (WZ)

MATERIAL

Aluminum