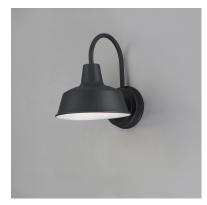

## PRODUCT DESCRIPTION

Picture yourself in an old gangster movie and the lighting on the wharf would look very much like this collection. This all-aluminum collection is available in your choice of Weathered Zinc, Empire Bronze, or Black and is at a price point sure to please.

### **FINISHES OPTION**

Black (BK)

Empire Bronze (EB)

Weathered Zinc (WZ)

MATERIAL

Aluminum