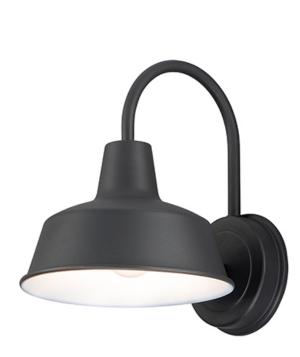

## PRODUCT DESCRIPTION

Picture yourself in an old gangster movie and the lighting on the wharf would look very much like this collection. This all-aluminum collection is available in your choice of Weathered Zinc, Empire Bronze, or Black and is at a price point sure to please.

### **FINISHES OPTION**

Black (BK)

Empire Bronze (EB)

Weathered Zinc (WZ)

MATERIAL

Aluminum