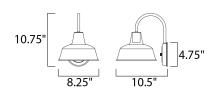

# **MEASUREMENTS**

DIMENSION : 8.25" W x 10.75" H x 10.5" Ext **BACK PLATE** : 4.75" W x 4.75" H x 8" HCO

HANGING WEIGHT : 1.21 lb

LAMPING

INPUT VOLTAGE : 120V

**BULB** : 1 x 60W Incandescent E26 Medium , 60W Total