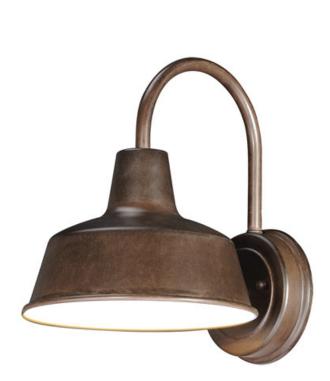

## PRODUCT DESCRIPTION

Picture yourself in an old gangster movie and the lighting on the wharf would look very much like this collection. This all-aluminum collection is available in your choice of Weathered Zinc, Empire Bronze, or Black and is at a price point sure to please.

## **FINISHES OPTION**

Black (BK)

Empire Bronze (EB)

Weathered Zinc (WZ)

MATERIAL

Aluminum

**RATINGS** 

**CETLUS** Wet Location DARKSKY