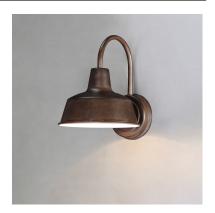

## PRODUCT DESCRIPTION

Picture yourself in an old gangster movie and the lighting on the wharf would look very much like this collection. This all-aluminum collection is available in your choice of Weathered Zinc, Empire Bronze, or Black and is at a price point sure to please.

## **FINISHES OPTION**

Black (BK)

Empire Bronze (EB)

Weathered Zinc (WZ)

MATERIAL

Aluminum

**RATINGS** 

**CETLUS** Wet Location DARKSKY