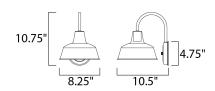

## **MEASUREMENTS**

**DIMENSION** : 8.25" W x 10.75" H x 10.5" Ext **BACK PLATE** : 4.75" W x 4.75" H x 8" HCO

HANGING WEIGHT : 1.21 lb

LAMPING

INPUT VOLTAGE : 120V

**BULB** : 1 x 60W Incandescent E26 Medium , 60W Total