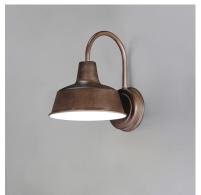

## PRODUCT DESCRIPTION

Picture yourself in an old gangster movie and the lighting on the wharf would look very much like this collection. This all-aluminum collection is available in your choice of Weathered Zinc, Empire Bronze, or Black and is at a price point sure to please.

## **FINISHES OPTION**

Black (BK)

Empire Bronze (EB)

Weathered Zinc (WZ)

MATERIAL

Aluminum

**RATINGS** 

**CETLUS** Wet Location DARKSKY