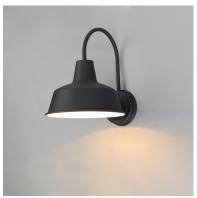

## PRODUCT DESCRIPTION

Picture yourself in an old gangster movie and the lighting on the wharf would look very much like this collection. This all-aluminum collection is available in your choice of Weathered Zinc, Empire Bronze, or Black and is at a price point sure to please.

### **FINISHES OPTION**

Black (BK)

Empire Bronze (EB)

Weathered Zinc (WZ)

MATERIAL

Aluminum