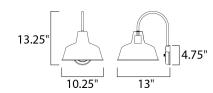

## **MEASUREMENTS**

**DIMENSION** : 10.25" W x 13.25" H x 13" Ext **BACK PLATE** : 4.75" W x 4.75" H x 10.5" HCO

HANGING WEIGHT : 1.76 lb

LAMPING

INPUT VOLTAGE : 120V

**BULB** : 1 x 60W Incandescent E26 Medium , 60W Total