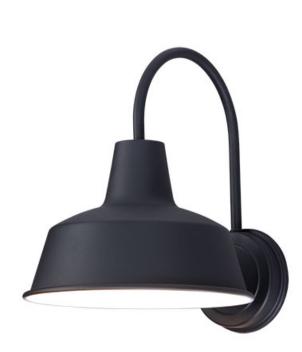

## PRODUCT DESCRIPTION

Picture yourself in an old gangster movie and the lighting on the wharf would look very much like this collection. This all-aluminum collection is available in your choice of Weathered Zinc, Empire Bronze, or Black and is at a price point sure to please.

### **FINISHES OPTION**

Black (BK)

Empire Bronze (EB)

Weathered Zinc (WZ)

MATERIAL

Aluminum