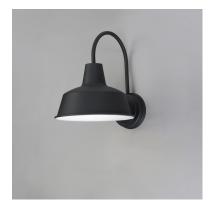

## PRODUCT DESCRIPTION

Picture yourself in an old gangster movie and the lighting on the wharf would look very much like this collection. This all-aluminum collection is available in your choice of Weathered Zinc, Empire Bronze, or Black and is at a price point sure to please.

### **FINISHES OPTION**

Black (BK)

Empire Bronze (EB)

Weathered Zinc (WZ)

MATERIAL

Aluminum