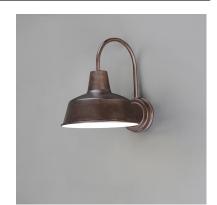

## PRODUCT DESCRIPTION

Picture yourself in an old gangster movie and the lighting on the wharf would look very much like this collection. This all-aluminum collection is available in your choice of Weathered Zinc, Empire Bronze, or Black and is at a price point sure to please.

## **FINISHES OPTION**

Black (BK)

Empire Bronze (EB)

Weathered Zinc (WZ)

MATERIAL

Aluminum

**RATINGS** 

**CETLUS** Wet Location DARKSKY