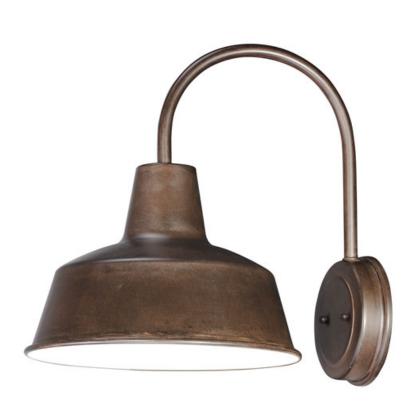

## PRODUCT DESCRIPTION

Picture yourself in an old gangster movie and the lighting on the wharf would look very much like this collection. This all-aluminum collection is available in your choice of Weathered Zinc, Empire Bronze, or Black and is at a price point sure to please.

## **FINISHES OPTION**

Black (BK)

Empire Bronze (EB)

Weathered Zinc (WZ)

MATERIAL

Aluminum

**RATINGS** 

**CETLUS** Wet Location DARKSKY