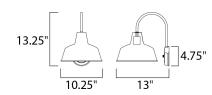

## **MEASUREMENTS**

**DIMENSION** : 10.25" W x 13.25" H x 13" Ext **BACK PLATE** : 4.75" W x 4.75" H x 10.5" HCO

HANGING WEIGHT : 1.76 lb

LAMPING

INPUT VOLTAGE : 120V

**BULB** : 1 x 60W Incandescent E26 Medium , 60W Total