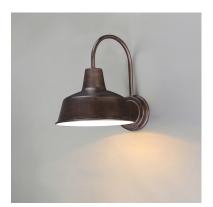

## PRODUCT DESCRIPTION

Picture yourself in an old gangster movie and the lighting on the wharf would look very much like this collection. This all-aluminum collection is available in your choice of Weathered Zinc, Empire Bronze, or Black and is at a price point sure to please.

## **FINISHES OPTION**

Black (BK)

Empire Bronze (EB)

Weathered Zinc (WZ)

MATERIAL

Aluminum

**RATINGS** 

**CETLUS** Wet Location DARKSKY