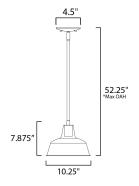

## **MEASUREMENTS**

DIMENSION : 10.25" L x 10.25" W x 7.87" H

MAX OAH : 52.25" OAH

CANOPY : 4.5" W x 0.75" H x 4.5" L

HANGING WEIGHT : 2.2 lb

LAMPING

INPUT VOLTAGE : 120V

BULB : 1 x 60W Incandescent E26 Medium, 60W Total