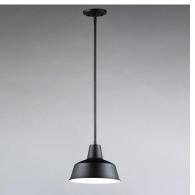

### **PRODUCT DESCRIPTION**

Picture yourself in an old gangster movie and the lighting on the wharf would look very much like this collection. This all-aluminum collection is available in your choice of Weathered Zinc, Empire Bronze, or Black and is at a price point sure to please.

### **FINISHES OPTION**

Black (BK)

Empire Bronze (EB)

Weathered Zinc (WZ)