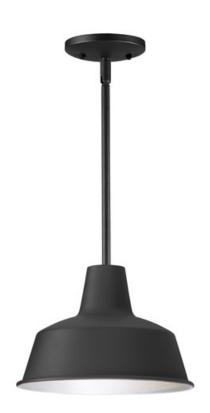

### **PRODUCT DESCRIPTION**

Picture yourself in an old gangster movie and the lighting on the wharf would look very much like this collection. This all-aluminum collection is available in your choice of Weathered Zinc, Empire Bronze, or Black and is at a price point sure to please.

### **FINISHES OPTION**

Black (BK)

Empire Bronze (EB)

Weathered Zinc (WZ)