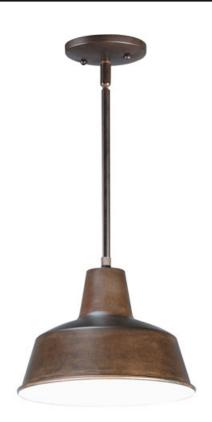

# **PRODUCT DESCRIPTION**

Picture yourself in an old gangster movie and the lighting on the wharf would look very much like this collection. This all-aluminum collection is available in your choice of Weathered Zinc, Empire Bronze, or Black and is at a price point sure to please.

# **FINISHES OPTION**

Black (BK)

Empire Bronze (EB)

Weathered Zinc (WZ)