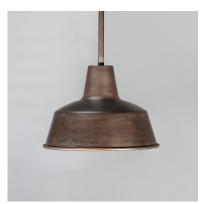

# **PRODUCT DESCRIPTION**

Picture yourself in an old gangster movie and the lighting on the wharf would look very much like this collection. This all-aluminum collection is available in your choice of Weathered Zinc, Empire Bronze, or Black and is at a price point sure to please.

# **FINISHES OPTION**

Black (BK)

Empire Bronze (EB)

Weathered Zinc (WZ)