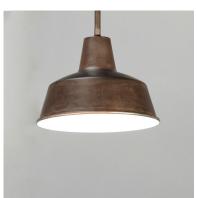

# **PRODUCT DESCRIPTION**

Picture yourself in an old gangster movie and the lighting on the wharf would look very much like this collection. This all-aluminum collection is available in your choice of Weathered Zinc, Empire Bronze, or Black and is at a price point sure to please.

# **FINISHES OPTION**

Black (BK)

Empire Bronze (EB)

Weathered Zinc (WZ)