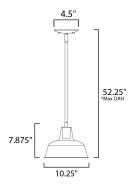

# **MEASUREMENTS**

**DIMENSION** : 10.25" L x 10.25" W x 7.87" H

MAX OAH : 52.25" OAH

CANOPY : 4.5" W x 0.75" H x 4.5" L

HANGING WEIGHT : 2.2 lb

LAMPING

INPUT VOLTAGE : 120V

BULB : 1 x 60W Incandescent E26 Medium, 60W Total