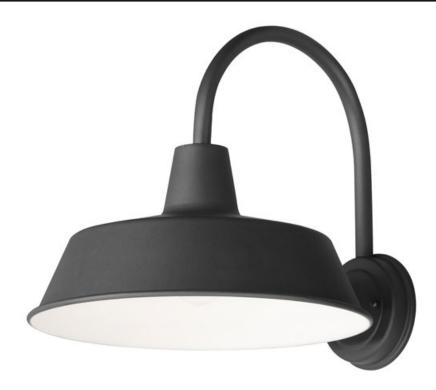

### **PRODUCT DESCRIPTION**

Picture yourself in an old gangster movie and the lighting on the wharf would look very much like this collection. This all-aluminum collection is available in your choice of Weathered Zinc, Empire Bronze, or Black and is at a price point sure to please.

### **FINISHES OPTION**

Black (BK)

Weathered Zinc (WZ)

# MATERIAL

Aluminum