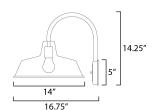

#### **MEASUREMENTS**

DIMENSION : 14" W x 14.25" H x 16.75" Ext

**BACK PLATE** : 11.75" HCO

CANOPY : 5" W x 1.25" H x 5" L

: 3.3 lb HANGING WEIGHT