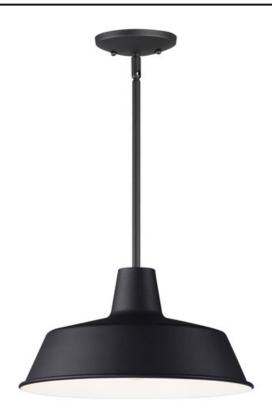

#### **PRODUCT DESCRIPTION**

Picture yourself in an old gangster movie and the lighting on the wharf would look very much like this collection. This all-aluminum collection is available in your choice of Weathered Zinc, Empire Bronze, or Black and is at a price point sure to please.

#### **FINISHES OPTION**

Black (BK)

Empire Bronze (EB)

Weathered Zinc (WZ)