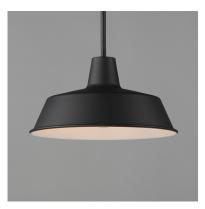

#### **PRODUCT DESCRIPTION**

Picture yourself in an old gangster movie and the lighting on the wharf would look very much like this collection. This all-aluminum collection is available in your choice of Weathered Zinc, Empire Bronze, or Black and is at a price point sure to please.

#### **FINISHES OPTION**

Black (BK)

Empire Bronze (EB)

Weathered Zinc (WZ)