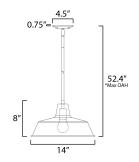

\*max overall height

# **MEASUREMENTS**

DIMENSION : 14" L x 14" W x 8" H

MAX OAH : 52.4" OAH

: 4.5" W x 0.75" H x 4.5" L CANOPY

: 2.97 lb HANGING WEIGHT