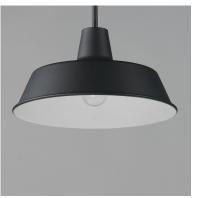

#### **PRODUCT DESCRIPTION**

Picture yourself in an old gangster movie and the lighting on the wharf would look very much like this collection. This all-aluminum collection is available in your choice of Weathered Zinc, Empire Bronze, or Black and is at a price point sure to please.

#### **FINISHES OPTION**

Black (BK)

Empire Bronze (EB)

Weathered Zinc (WZ)