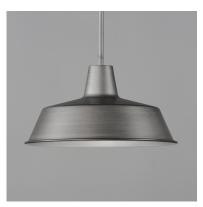

### **PRODUCT DESCRIPTION**

Picture yourself in an old gangster movie and the lighting on the wharf would look very much like this collection. This all-aluminum collection is available in your choice of Weathered Zinc, Empire Bronze, or Black and is at a price point sure to please.

### **FINISHES OPTION**

Black (BK)

Empire Bronze (EB)

Weathered Zinc (WZ)

# MATERIAL

Steel