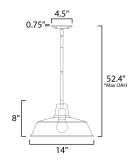

#### \*max overall height

### **MEASUREMENTS**

DIMENSION : 14" L x 14" W x 8" H

MAX OAH : 52.4" OAH

: 4.5" W x 0.75" H x 4.5" L CANOPY

: 2.97 lb HANGING WEIGHT