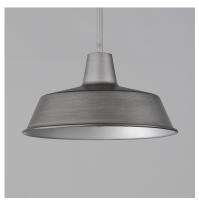

### **PRODUCT DESCRIPTION**

Picture yourself in an old gangster movie and the lighting on the wharf would look very much like this collection. This all-aluminum collection is available in your choice of Weathered Zinc, Empire Bronze, or Black and is at a price point sure to please.

### **FINISHES OPTION**

Black (BK)

Empire Bronze (EB)

Weathered Zinc (WZ)

# MATERIAL

Steel