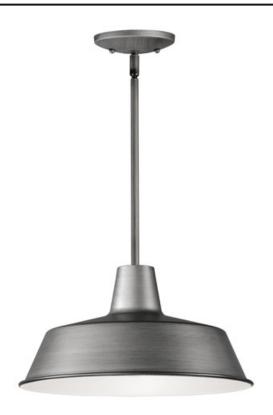

### **PRODUCT DESCRIPTION**

Picture yourself in an old gangster movie and the lighting on the wharf would look very much like this collection. This all-aluminum collection is available in your choice of Weathered Zinc, Empire Bronze, or Black and is at a price point sure to please.

### **FINISHES OPTION**

Black (BK)

Empire Bronze (EB)

Weathered Zinc (WZ)

# MATERIAL

Steel