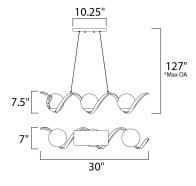

\*max overall height

### **MEASUREMENTS**

DIMENSION : 30" L x 7" W x 7.5" H

MAX OAH : 127" OAH

CANOPY : 4.25" W x 0.75" H x 10.25" L

HANGING WEIGHT : 8.49 lb WIRE LENGTH : 120"