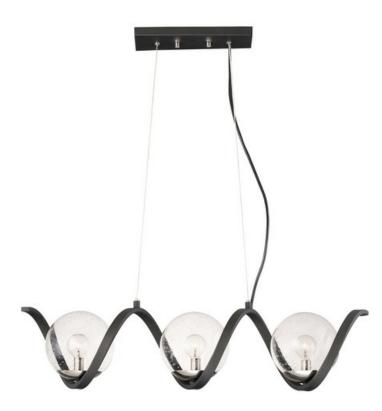

# PRODUCT DESCRIPTION

Rectangular metal channel, finished in Black, is meticulously formed in a curl design to create a unique and dramatic design. Clear Seedy glass balls supported by cups of Polished Nickel are strategically positioned to balance out the design.

#### FINISHES OPTION

Black / Polished Nickel (BKPN)

## GLASS

Seedy CD

### MATERIAL

Steel, Glass