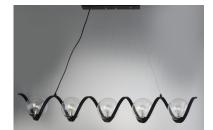

## **PRODUCT DESCRIPTION**

Rectangular metal channel, finished in Black, is meticulously formed in a curl design to create a unique and dramatic design. Clear Seedy glass balls supported by cups of Polished Nickel are strategically positioned to balance out the design.