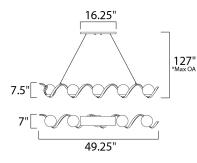

\*max overall height

## **MEASUREMENTS**

DIMENSION MAX OAH CANOPY HANGING WEIGHT WIRE LENGTH

## LAMPING

BULB

INPUT VOLTAGE :120V : 5 x 40W Incandescent E12 Candelabra , 200W Total BULB INCLUDED : (Not Included) DIMMABLE :

: 127" OAH

: 13.09 lb

: 120"

: 49.25" L x 7" W x 7.5" H

: 4.25" W x 0.75" H x 16.25" L