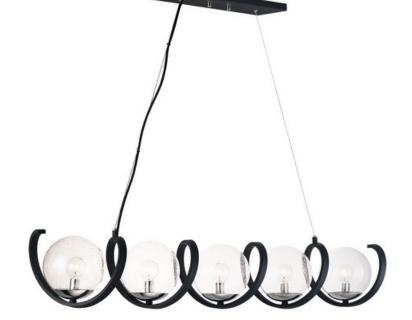

## **PRODUCT DESCRIPTION**

Rectangular metal channel, finished in Black, is meticulously formed in a curl design to create a unique and dramatic design. Clear Seedy glass balls supported by cups of Polished Nickel are strategically positioned to balance out the design.