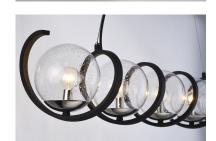

## **PRODUCT DESCRIPTION**

Rectangular metal channel, finished in Black, is meticulously formed in a curl design to create a unique and dramatic design. Clear Seedy glass balls supported by cups of Polished Nickel are strategically positioned to balance out the design.

FINISHES OPTION

Black / Polished Nickel (BKPN)

GLASS Seedy CD

MATERIAL Steel, Glass

RATINGS cULus Dry Location

ADDITIONAL OPERATING TEMPERATURE: -20°C (-4°F), 40°C (104°F)

Always consult a qualified electrician before installing any lighting product.