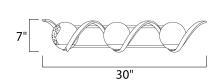

# **MEASUREMENTS**

**DIMENSION** : 30" W x 7" H x 8" Ext **BACK PLATE** : 4" W x 20.47" H x 2" HCO

HANGING WEIGHT : 10.6 lb