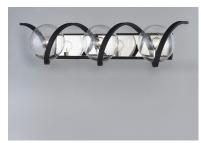

## PRODUCT DESCRIPTION

Rectangular metal channel, finished in Black, is meticulously formed in a curl design to create a unique and dramatic design. Clear Seedy glass balls supported by cups of Polished Nickel are strategically positioned to balance out the design.