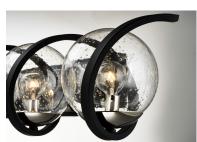

## PRODUCT DESCRIPTION

Rectangular metal channel, finished in Black, is meticulously formed in a curl design to create a unique and dramatic design. Clear Seedy glass balls supported by cups of Polished Nickel are strategically positioned to balance out the design.

# LAMPING

INPUT VOLTAGE :120V

: 3 x 40W Incandescent E12 Candelabra , 120W Total **BULB** 

**BULB INCLUDED** : (Not Included)

DIMMABLE