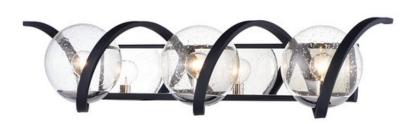

## PRODUCT DESCRIPTION

Rectangular metal channel, finished in Black, is meticulously formed in a curl design to create a unique and dramatic design. Clear Seedy glass balls supported by cups of Polished Nickel are strategically positioned to balance out the design.

#### **FINISHES OPTION**

Black / Polished Nickel (BKPN)